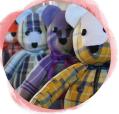

#### **FILLED WITH LOVE**

Unity volunteers hand sew memory bears and pillows from the favorite clothing of hospice patients to comfort family members after loss.