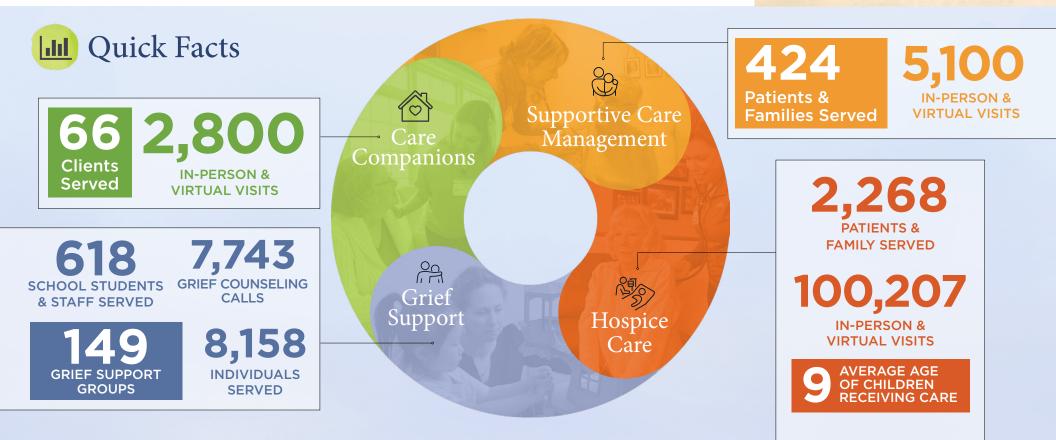

# Unity's Unique Programs

Your financial gifts make these programs possible for those facing serious illness, end-of-life, or grief.