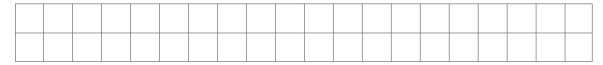

### **BRICK INSCRIPTION**

Use the grid below to spell out the message for your brick. Punctuation and spaces count as characters. Military icons are offered at no charge, however utilize 4 character spaces.

Note: The typestyle selected for the bricks incorporates upper and lower case lettering. Due to sizing restrictions, we cannot accommodate inscriptions in all caps. Please make sure we can distinguish between capital and small-case letters in the spaces below.