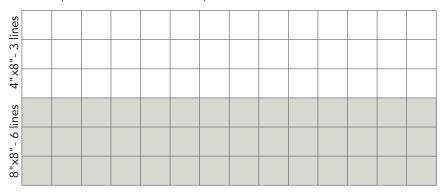

## TWO SIZES OF BRICKS AVAILABLE

□ 4"X8" brick: \$500 □ 8"X8" brick \$1000

White area of grid on back
3 lines with 14 characters per line

3 "X8" brick \$1000

White & green area of grid on back
6 lines with 14 characters per line